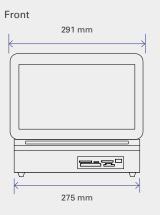

#### **TECHNICAL DRAWING**

#### **SPECIFICATIONS**

Membership cards

Wallet-size photos

| Display                               | 11.6" multitouch screen LCD (1366x768px)                                                                                    |
|---------------------------------------|-----------------------------------------------------------------------------------------------------------------------------|
| Processor                             | OS : Window 10 embedded (64 bit)<br>CPI : Intel Celeron N3010<br>Memory : 4GB DDR3<br>HDD: SSD 128GB                        |
| Mobile connectivity                   | Wired for Apple, Android and Windows Phone<br>Wireless through DNP app (IOS & Android).<br>Micro USB, USB type C, Lightning |
| Media reader                          | SD, Micro SD, MS, MS micro, xD,<br>CF, USB memory                                                                           |
| Rear Interface                        | USB 3.0 x 4 ports, USB 2.0 x 2 ports, LAN x 1 port                                                                          |
| Dimensions                            | 275(W) x 364(D) x 265(H) mm                                                                                                 |
| Weight                                | 4.7 kg                                                                                                                      |
| Power supply                          | 110-240 V AC 50/60 Hz                                                                                                       |
| Supported printers                    | RX1HS, DS40, DS620, DS80, DS820,<br>DS80DX, Fargo® DTC1250e                                                                 |
| Biometric Passport<br>function*       | Meeting official requirements<br>for any country                                                                            |
| Product code                          | 212631                                                                                                                      |
| *Biometric passport photo's licence m | ust be purchased to activate it                                                                                             |