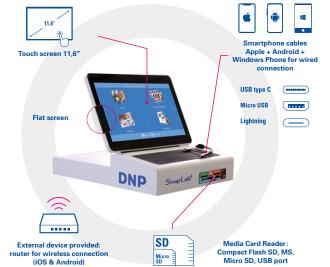

Customers can connect instantly any devices wirelessly or by cable, and put their phone down on a secure anti-slip rubber pad. Creating amazing photo books<sup>(1)</sup>, photo collages, photo cards<sup>(2)</sup>, calendars or greeting cards has never been more fun and easier.

#### **SPECIFICATIONS**

Membership cards

Wallet-size photos

| Display                               | 11.6" multitouch screen LCD (1366x768px)                                                                                    |
|---------------------------------------|-----------------------------------------------------------------------------------------------------------------------------|
| Processor                             | OS : Window 10 embedded (64 bit)<br>CPI : Intel Celeron N3010<br>Memory : 4GB DDR3<br>HDD: SSD 128GB                        |
| Mobile connectivity                   | Wired for Apple, Android and Windows Phone<br>Wireless through DNP app (IOS & Android).<br>Micro USB, USB type C, Lightning |
| Media reader                          | SD, Micro SD, MS, MS micro, xD,<br>CF, USB memory                                                                           |
| Rear Interface                        | USB 3.0 x 4 ports, USB 2.0 x 2 ports, LAN x 1 port                                                                          |
| Dimensions                            | 275(W) x 364(D) x 265(H) mm                                                                                                 |
| Weight                                | 4.7 kg                                                                                                                      |
| Power supply                          | 110-240 V AC 50/60 Hz                                                                                                       |
| Supported printers                    | RX1HS, DS40, DS620, DS80, DS820,<br>DS80DX, Fargo® DTC1250e                                                                 |
| Biometric Passport<br>function*       | Meeting official requirements<br>for any country                                                                            |
| Product code                          | 212631                                                                                                                      |
| *Biometric passport photo's licence m | ust be purchased to activate it                                                                                             |