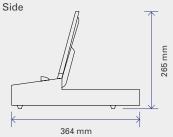

#### **SPECIFICATIONS**

Membership cards

Wallet-size photos

| Display                               | 11.6" multitouch screen LCD (1366x768px)                                                                                    |
|---------------------------------------|-----------------------------------------------------------------------------------------------------------------------------|
| Processor                             | OS : Window 10 embedded (64 bit)<br>CPI : Intel Celeron N3010<br>Memory : 4GB DDR3<br>HDD: SSD 128GB                        |
| Mobile connectivity                   | Wired for Apple, Android and Windows Phone<br>Wireless through DNP app (IOS & Android).<br>Micro USB, USB type C, Lightning |
| Media reader                          | SD, Micro SD, MS, MS micro, xD,<br>CF, USB memory                                                                           |
| Rear Interface                        | USB 3.0 x 4 ports, USB 2.0 x 2 ports, LAN x 1 port                                                                          |
| Dimensions                            | 275(W) x 364(D) x 265(H) mm                                                                                                 |
| Weight                                | 4.7 kg                                                                                                                      |
| Power supply                          | 110-240 V AC 50/60 Hz                                                                                                       |
| Supported printers                    | RX1HS, DS40, DS620, DS80, DS820,<br>DS80DX, Fargo® DTC1250e                                                                 |
| Biometric Passport<br>function*       | Meeting official requirements<br>for any country                                                                            |
| Product code                          | 212631                                                                                                                      |
| *Biometric passport photo's licence m | ust be purchased to activate it                                                                                             |

#### **TECHNICAL DRAWING**