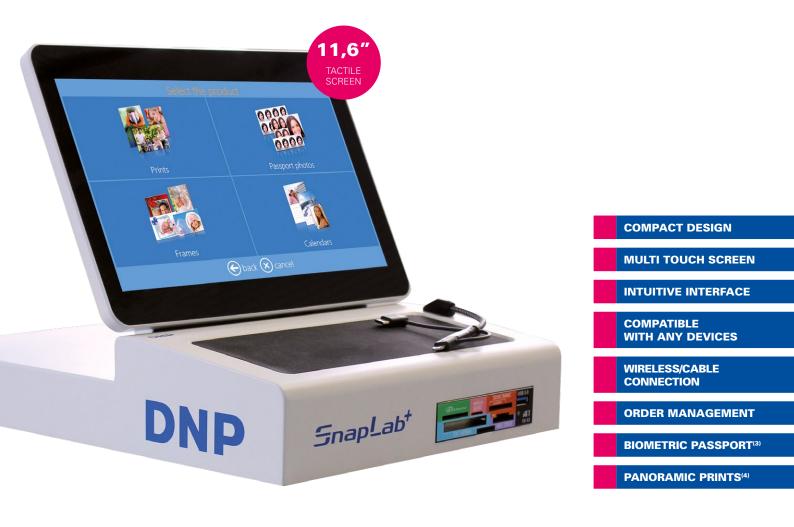

# DT-T6mini

11.6" tactile order terminal

#### Taking self-service printing experience to the next level.

DT-T6mini is a desktop station designed for photo kiosk systems.

The order terminal enables end-users to prepare their order autonomously. The new 11.6" LCD multitouch screen offers an intuitive interface and a comfortable new printing experience.

Customers can connect instantly any devices wirelessly or by cable, and put their phone down on a secure anti-slip rubber pad. Creating amazing photo books<sup>(1)</sup>, photo collages, photo cards<sup>(2)</sup>, calendars or greeting cards has never been more fun and easier.

#### **EXCLUSIVE FEATURES**

► 5 exclusive print finishes ►

- Social media connectivity:

   Image: Connectivity in the second s
- Panoramic prints<sup>(4)</sup>